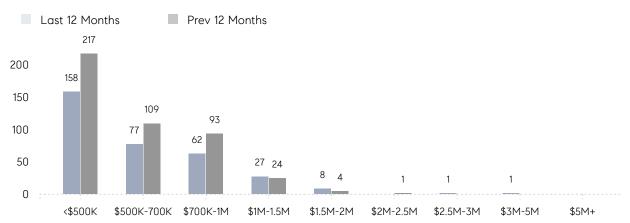

| AVERAGE DOM        | 71        | 34        | 109%     |
|                | % OF ASKING PRICE  | 96%       | 100%      |          |
|                | AVERAGE SOLD PRICE | \$492,500 | \$775,000 | -36%     |
|                | # OF CONTRACTS     | 3         | 4         | -25%     |
|                | NEW LISTINGS       | 3         | 3         | 0%       |
| Condo/Co-op/TH | AVERAGE DOM        | 64        | 80        | -20%     |
|                | % OF ASKING PRICE  | 97%       | 97%       |          |
|                | AVERAGE SOLD PRICE | \$515,489 | \$560,611 | -8%      |
|                | # OF CONTRACTS     | 21        | 21        | 0%       |
|                | NEW LISTINGS       | 28        | 35        | -20%     |

# Cliffside Park

#### FEBRUARY 2023

#### Monthly Inventory





### Contracts By Price Range

### Listings By Price Range



COMPASS

 $\sim$   $\sim$   $\sim$   $\sim$   $\sim$ / / / / / / / //// | | | | | / ------

Compass makes no representations or warranties, express or implied, with respect to future market conditions or prices of residential product at the time the subject property or any competitive property is complete and ready for occupancy or with respect to any report, study, finding, recommendation or other information provided by Compass herein. Moreover, no warranty, express or implied, is made or should be assumed regarding the accuracy, adequacy, completeness, legality, reliability, merchantability or fitness for a particular purpose of any information, in part or whole, contained herein. All material is presented with the understan