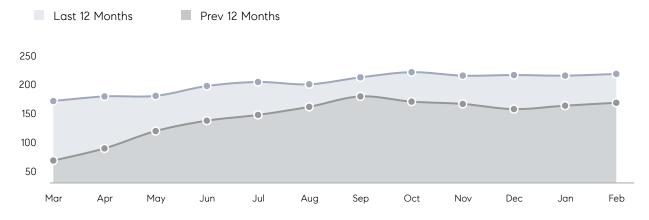

| AVERAGE DOM        | 71        | 34        | 109%     |
|                | % OF ASKING PRICE  | 96%       | 100%      |          |
|                | AVERAGE SOLD PRICE | \$492,500 | \$775,000 | -36%     |
|                | # OF CONTRACTS     | 3         | 4         | -25%     |
|                | NEW LISTINGS       | 3         | 3         | 0%       |
| Condo/Co-op/TH | AVERAGE DOM        | 64        | 80        | -20%     |
|                | % OF ASKING PRICE  | 97%       | 97%       |          |
|                | AVERAGE SOLD PRICE | \$515,489 | \$560,611 | -8%      |
|                | # OF CONTRACTS     | 21        | 21        | 0%       |
|                | NEW LISTINGS       | 28        | 35        | -20%     |

# Cliffside Park

#### FEBRUARY 2023

#### Monthly Inventory





### Contracts By Price Range

### Listings By Price Range



COMPASS

 $\sim$   $\sim$   $\sim$   $\sim$   $\sim$ / / / / / / / //// | | | | | / ------

Compass makes no representations or warranties, express or implied, with respect to future market conditions or prices of residential product at the time the subject property or any competitive property is complete and ready for occupancy or with respect to any report, study, finding, recommendation or other information provided by Compass herein. Moreover, no warranty, express or implied, is made or should be assumed regarding the accuracy, adequacy, completeness, legality, reliability, merchantability or fitness for a particular purpose of any information, in part or whole, contained herein. All material is presented with the underst